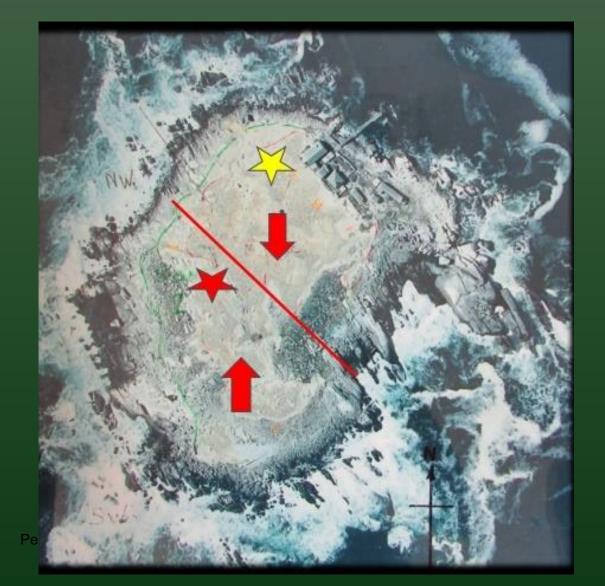

Coast Region assist the Marine section of the West Coast National Park during the breeding season from late October to middle February of the colonies of Cape Cormorant and Cape Gannet on the islands

#### **Major Objectives**

- Protect the breeding colonies by chasing the Great White Pelican off the islands
- Monitor the behaviour of the Cape Fur Seal around the islands – and chase off the island
- Provide valuable data to enable scientific decisions on the management of the island colonies





#### What is Pelican Watch?

Humble beginnings

Doctoral theses De Ponte Machado, M. 2010. Food supplementation, population growth and impacts of Great White Pelicans on breeding seabirds. PhD Thesis, University of Cape Town. Supervisors: Les Underhill, Peter Ryan, Rob Crawford and Rauri Bowie.















# Stone walls on the islands













# Breakfast on the island



2023/24























#### Water, water, water....







Gas, gas, gas...



### Solar solar solar....







#### Communication?



#### Communing with nature?









The different SHR regions that our 2023/4 volunteers come from



#### CHALLENGES











#### JETTY ON JUTTEN









#### JETTY ON MALGAS











# Patrolling for problems



2023/2-



#### Paths of righteousness









#### Look out!





Pelican Watch



#### Public enemy #1 and Public enemy #2







# Predation by Public enemy #3





Pelican vvatch



#### Their fate was sealed....







# Look in the pouch...











## Avian flu











Pelican Watch

# Close encounters of the feathered kind





### Bir