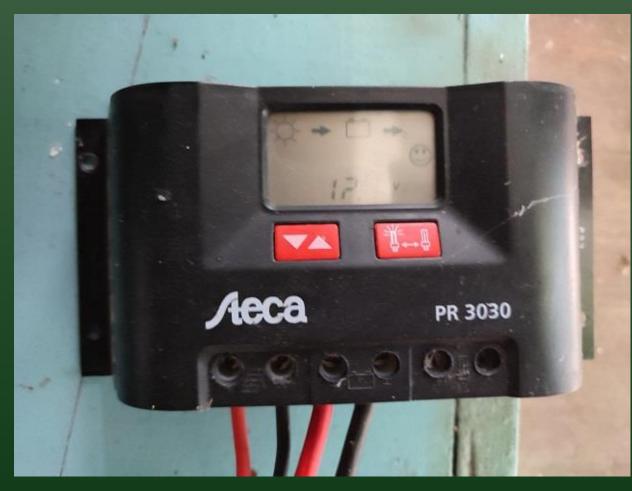

#### **Major Objectives**

- Protect the breeding colonies by chasing the Great White Pelican off the islands
- Monitor the behaviour of the Cape Fur Seal around the islands – and chase off the island
- Provide valuable data to enable scientific decisions on the management of the island colonies





#### What is Pelican Watch?

Humble beginnings

Doctoral theses De Ponte Machado, M. 2010. Food supplementation, population growth and impacts of Great White Pelicans on breeding seabirds. PhD Thesis, University of Cape Town. Supervisors: Les Underhill, Peter Ryan, Rob Crawford and Rauri Bowie.















# Stone walls on the islands













# Breakfast on the island



2023/24























#### Water, water, water....







Gas, gas, gas...



### Solar solar solar....







#### Communication?



#### Communing with nature?









The different SHR regions that our 2023/4 volunteers come from



#### CHALLENGES











#### JETTY ON JUTTEN









#### JETTY ON MALGAS











# Patrolling for problems



2023/2-



#### Paths of righteousness









#### Look out!





Pelican Watch



#### Public enemy #1 and Public enemy #2







# Predation by Public enemy #3





Pelican vvatch



#### Their fate was sealed....







# Look in the pouch...











## Avian flu











Pelican Watch

# Close encounters of the feathered kind





### Birds you are likely to see!



































??



# Signs of success



2023/24



|                                                                                |