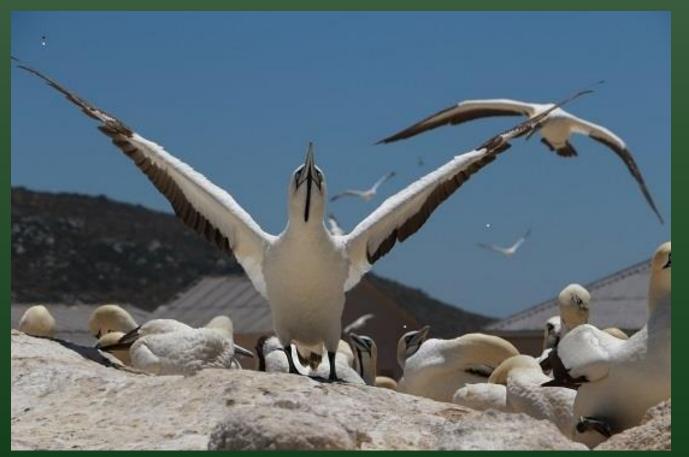

#### **Conservation project**

SANParks Honorary Rangers: West Coast Region assist the Marine section of the West Coast National Park during the breeding season from late October to middle February of the colonies of Cape Cormorant and Cape Gannet on the islands

#### **Major Objectives**

- Protect the breeding colonies by chasing the Great White Pelican off the islands
- Monitor the behaviour of the Cape Fur Seal around the islands – and chase off the island
- Provide valuable data to enable scientific decisions on the management of the island colonies