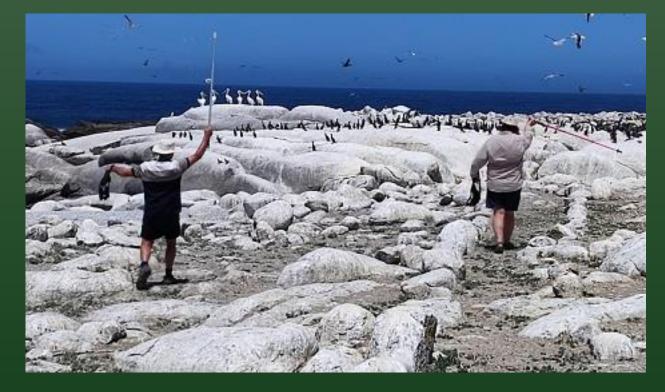

ers: West Coast Region



©BMMM









Pelican Watch



#### SALDANHA BAY



Park office – our departure point

2023/24





#### JUTTEN ISLAND













# The Pelican Watch



Pelican Watc

- 2023/24



#### What is Pelican Watch?

#### **Conservation project**

SANParks Honorary Rangers: West Coast Region assist the Marine section of the West Coast National Park during the breeding season from late October to middle February of the colonies of Cape Cormorant and Cape Gannet on the islands

#### **Major Objectives**

- Protect the breeding colonies by chasing the Great White Pelican off the islands
- Monitor the behaviour of the Cape Fur Seal around the islands – and chase off the island
- Provide valuable data to enable scientific decisions on the management of the island colonies





#### What is Pelican Watch?

Humble beginnings

Doctoral theses De Ponte Machado, M. 2010. Food supplementation, population growth and impacts of Great White Pelicans on breeding seabirds. PhD Thesis, University of Cape Town. Supervisors: Les Underhill, Peter Ryan, Rob Crawford and Rauri Bowie.















# Stone walls on the islands













# Breakfast on the island



2023/24























#### Water, water, water....







Gas, gas, gas...



### Solar solar solar....







#### Communication?



#### Communing with nature?









The different SHR regions that our 2023/4 volunteers come from



#### CHALLENGES











#### JETTY ON JUTTEN









#### JETTY ON MALGAS











# Patrolling for problems



2023/2-



#### Paths of righteousness









##