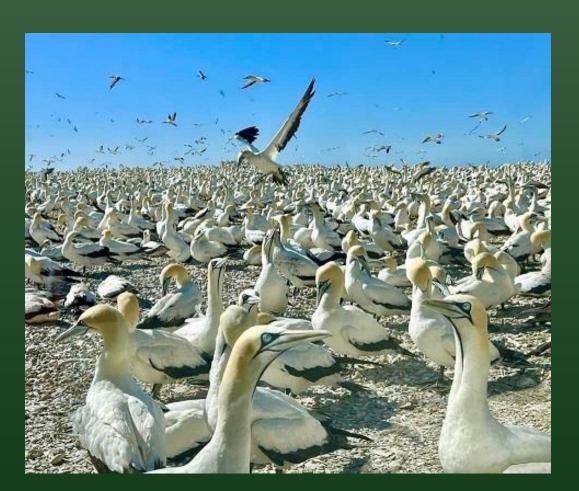

#### **Conservation project**

SANParks Honorary Rangers: West Coast Region assist the Marine section of the West Coast National Park during the breeding season from late October to middle February of the colonies of Cape Cormorant and Cape Gannet on the islands

#### **Major Objectives**

- Protect the breeding colonies by chasing the Great White Pelican off the islands
- Monitor the behaviour of the Cape Fur Seal around the islands – and chase off the island
- Provide valuable data to enable scientific decisions on the management of the island colonies