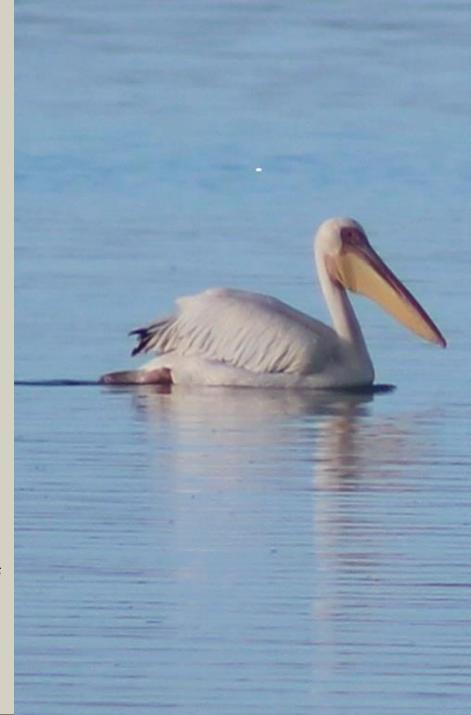

#### **Major Objectives**

- Protect the breeding colonies by chasing the Great White Pelican off the islands
- Monitor the behaviour of the Cape Fur Seal around the islands – and chase off the island
- Provide valuable data to enable scientific decisions on the management of the island colonies

#### Public enemy #1 and Public enemy #2