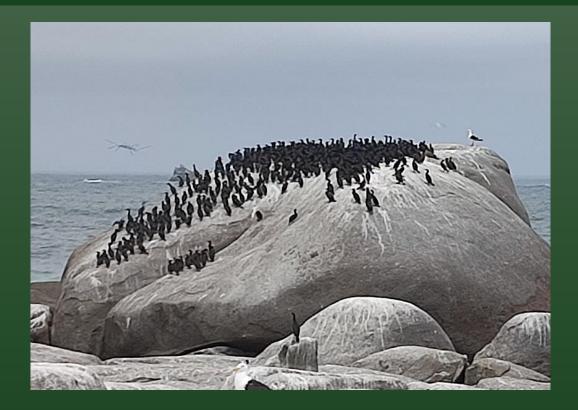

# Signs of success

2023/24

|                                                                                |                                          |         |        |                     |                |          |              |                                                                                                                                                                                                    |                          |                |            |              |           |                          |                | SA         | NF                        | Par             | ks              | Нс                       | nc             | rar       | 'y Ra                                               | ang         |
|--------------------------------------------------------------------------------|------------------------------------------|---------|--------|---------------------|----------------|----------|--------------|----------------------------------------------------------------------------------------------------------------------------------------------------------------------------------------------------|--------------------------|----------------|------------|--------------|-----------|--------------------------|----------------|------------|---------------------------|-----------------|-----------------|--------------------------|----------------|-----------|-----------------------------------------------------|-------------|
| Shift:                                                                         | Leader:                                  |         |        |                     |                |          |              |                                                                                                                                                                                                    |                          |                |            |              |           |                          |                |            |                           |                 |                 |                          |                |           |                                                     |             |
| Pelican Watch                                                                  | Season 2023 / 2024<br>Book<br>023 - 2024 |         |        |                     |                |          |              |                                                                                                                                                                                                    |                          |                |            |              |           |                          |                |            |                           |                 |                 |                          |                |           |                                                     |             |
| Jutten Island Data                                                             |                                          |         |        | 4                   | Aller          | 3        |              |                                                                                                                                                                                                    |                          |                |            |              |           |                          |                |            |                           |                 |                 |                          |                |           |                                                     |             |
| Welcome to Pelican Watch 20                                                    | 023 - 2024                               |         |        |                     | 2              |          |              | - 1                                                                                                                                                                                                |                          |                |            |              |           |                          |                |            |                           |                 |                 |                          |                |           |                                                     |             |
| Thank you for volunteering your time. We hope yo                               | u enjoy your stay on the Isla            | inds!   |        | ×                   | T              |          |              | - 1                                                                                                                                                                                                |                          |                |            |              |           |                          |                |            |                           |                 |                 |                          |                |           |                                                     |             |
| Conte                                                                          | ents                                     |         |        |                     |                |          |              | - 1                                                                                                                                                                                                |                          |                |            |              |           |                          |                |            |                           |                 |                 |                          |                |           |                                                     |             |
| Map indicating Areas                                                           | Form 9 Crown and Bank Co                 | ormoran | nt nes | t count             |                |          |              | - 1                                                                                                                                                                                                |                          |                |            |              |           |                          |                |            |                           |                 |                 |                          |                |           |                                                     |             |
| Form 1 Daily Pelican Field chasing form                                        | Form 10 Sacred Ibis and H                | adada c | ount   |                     |                |          |              | - 1                                                                                                                                                                                                |                          |                |            |              |           |                          |                |            |                           | F               | Рe              | lic                      | ar             | hΝ        | /isit                                               | tS          |
| Form 2 Daily Seal predation observation sheet                                  | Form 11 Bird rings found                 |         |        |                     |                |          |              |                                                                                                                                                                                                    |                          |                |            |              |           |                          |                |            |                           |                 |                 |                          |                |           |                                                     |             |
| Form 3 Daily Gull Predation of Cormorant Eggs. and Chicks                      | Form 12 Reporting of sus                 |         |        |                     |                |          |              |                                                                                                                                                                                                    |                          |                |            |              |           |                          |                |            |                           |                 |                 |                          |                |           |                                                     |             |
| Form 4 Daily Crow, Ibis and <u>Hadada</u> predation<br>observation sheet       | on land<br>Form 13 Incidental repor      |         |        |                     |                |          |              | F                                                                                                                                                                                                  | Form '                   | 1: PF          |            | N CI         | IA SI     | IG FI                    | FLD            | FO         | RM                        |                 |                 |                          |                |           |                                                     |             |
| Form 5 Daily Kelp Gull other predation observation sheet                       | Pelican Watch Shift Da                   |         | _      |                     |                |          |              |                                                                                                                                                                                                    |                          |                |            |              |           |                          |                |            |                           |                 |                 |                          |                |           |                                                     |             |
| Form 6 Daily Record of Dead Seals and Birds found on the island – non predated | and death - SANParks                     |         | Pr     | edations<br>oserved | not seen       | arriving |              | in the Island or surrounding water, Over-fly<br>Island Over-flying pelican put off from landing by people on groun<br>In the colony, swallowing chicks – characteristic beak- in the air- movement |                          |                |            |              |           |                          |                |            |                           |                 | und             |                          |                |           |                                                     |             |
| Form 7 Weather Conditions                                                      | Pelican Watch Shift Da<br>SANParks copy  |         | ÷      |                     |                |          |              |                                                                                                                                                                                                    |                          |                |            |              |           |                          |                |            |                           |                 |                 |                          |                |           |                                                     |             |
| Form8 Oystercatcher and Penguin count                                          | Dates                                    |         |        |                     |                |          |              |                                                                                                                                                                                                    |                          |                |            |              |           |                          |                |            |                           | Totals          |                 |                          |                |           |                                                     |             |
|                                                                                |                                          |         |        |                     | Visits on land | Gwenying | No of chicks | Overtying                                                                                                                                                                                          | No of chicks<br>preduted | Visits on land | Gwartiying | No of chides | Overfying | No of chides<br>preduted | Visits on land | Greenlying | No of childes<br>preduted | Visits on land  | Ownying         | No of chides<br>preduted | Visits on land | Charthing | Visits (add<br>land and<br>Syling)<br>No of childes | R US recent |
|                                                                                |                                          |         |        | NW                  | _              | _        | _            | _                                                                                                                                                                                                  |                          |                | _          | _            |           |                          |                |            |                           | $\rightarrow$   | $\dashv$        | $\rightarrow$            | +              | +         |                                                     | _           |
|                                                                                |                                          |         |        | w                   |                |          | -            |                                                                                                                                                                                                    |                          |                | +          | +            | +         |                          |                | -          |                           | $\rightarrow$   | $\dashv$        | $\neg$                   | +              | +         | +                                                   | $\vdash$    |
| l collect information on, for                                                  |                                          |         | ectors | SW                  |                |          |              |                                                                                                                                                                                                    |                          |                |            |              |           |                          |                |            |                           |                 |                 |                          |                |           |                                                     |             |
|                                                                                |                                          |         | Sec    | S                   |                |          |              |                                                                                                                                                                                                    |                          |                |            |              |           |                          |                |            |                           | $ \rightarrow $ | $ \rightarrow$  | $ \rightarrow $          | $\perp$        | $\perp$   | _                                                   |             |
|                                                                                |                                          |         |        | SE<br>E             |                | _        | _            | +                                                                                                                                                                                                  |                          |                | +          | _            | +         |                          |                |            |                           | $\rightarrow$   | $\rightarrow$   | $\rightarrow$            | +              | +         | +                                                   | -           |
| ation                                                                          |                                          |         |        | NE                  |                |          | -            | -                                                                                                                                                                                                  |                          |                | +          | -            | -         |                          |                | -          |                           | $\rightarrow$   | $\dashv$        | $\rightarrow$            | +              | +         | -                                                   |             |
| and Penguin counts                                                             |                                          |         |        | TOTALS              | 5              |          |              |                                                                                                                                                                                                    |                          |                |            |              |           |                          |                |            |                           |                 | $ \rightarrow $ | $ \rightarrow $          | +              | +         |                                                     | $\vdash$    |
| itions                                                                         |                                          |         |        |                     | Pleas          | e cop    | y the c      | lata in                                                                                                                                                                                            | Grey                     | Colum          | n ove      | r onto       | the s     | summa                    | ary sh         | ieet (     | on co                     | mplet           | tion o          | əf you                   | ır shif        | Во        | oth colum                                           |             |
|                                                                                | P                                        |         |        |                     |                |          |              |                                                                                                                                                                                                    |                          |                |            |              |           |                          |                |            |                           |                 |                 |                          | _              |           |                                                     | _           |