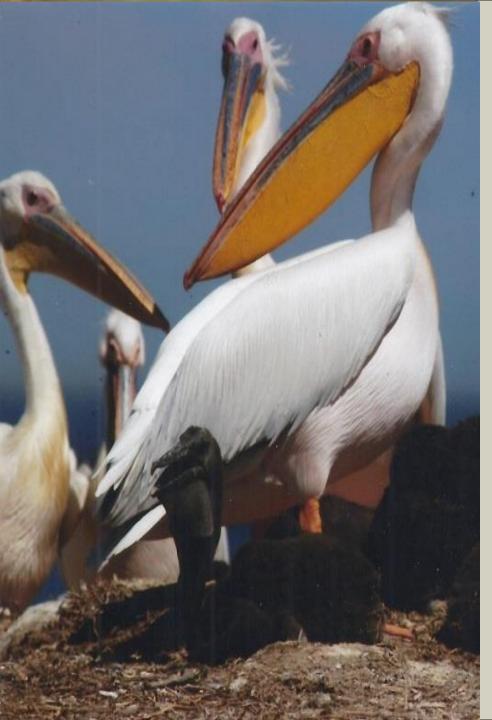

#### **Major Objectives**

- Protect the breeding colonies by chasing the Great White Pelican off the islands
- Monitor the behaviour of the Cape Fur Seal around the islands – and chase off the island
- Provide valuable data to enable scientific decisions on the management of the island colonies

#### Public enemy #1 and Public enemy #2