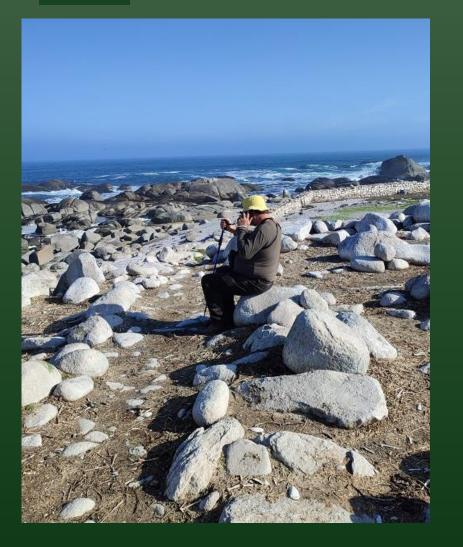

- Protect the breeding colonies by chasing the Great White Pelican off the islands
- Monitor the behaviour of the Cape Fur Seal around the islands – and chase off the island
- Provide valuable data to enable scientific decisions on the management of the island colonies





#### What is Pelican Watch?

Humble beginnings

Doctoral theses De Ponte Machado, M. 2010. Food supplementation, population growth and impacts of Great White Pelicans on breeding seabirds. PhD Thesis, University of Cape Town. Supervisors: Les Underhill, Peter Ryan, Rob Crawford and Rauri Bowie.















# Stone walls on the islands













# Breakfast on the island



2023/24























#### Water, water, water....







Gas, gas, gas...



### Solar solar solar....







#### Communication?



#### Communing with nature?









The different SHR regions that our 2023/4 volunteers come from



#### CHALLENGES











#### JETTY ON JUTTEN









#### JETTY ON MALGAS











# Patrolling for problems



2023/2-



#### Paths of righteousness









#### Look out!





Pelican Watch



#### Public enemy #1 and Public enemy #2







# Predation by Public enemy #3





Pelican vvatch



#### Their fate was sealed....







# Look in the pouch...











## Avian flu











Pelican Watch

# Close encounters of the feathered kind





### Birds you are likely to see!



































??



# Signs of success



2023/24



|                                                                                |                                          |