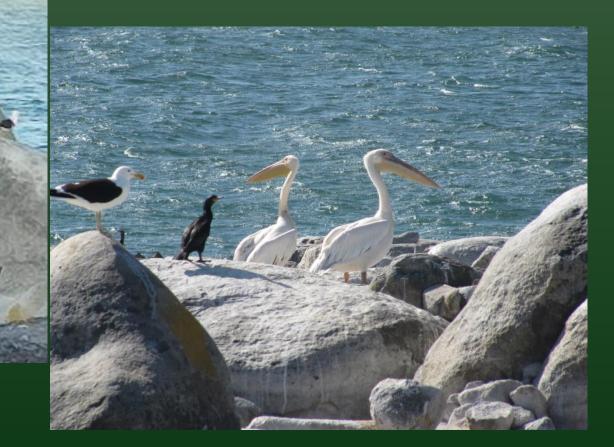

chado, M. 2010. Food supplementation, population growth and impacts of Great White Pelicans on breeding seabirds. PhD Thesis, University of Cape Town. Supervisors: Les Underhill, Peter Ryan, Rob Crawford and Rauri Bowie.















# Stone walls on the islands













# Breakfast on the island



2023/24























#### Water, water, water....







Gas, gas, gas...



### Solar solar solar....







#### Communication?



#### Communing with nature?









The different SHR regions that our 2023/4 volunteers come from



#### CHALLENGES











#### JETTY ON JUTTEN









#### JETTY ON MALGAS











# Patrolling for problems



2023/2-



#### Paths of righteousness









#### Look out!





Pelican Watch



#### Public enemy #1 and Public enemy #2







# Predation by Public enemy #3





Pelican vvatch



#### Their fate was sealed....







# Look in the pouch...











## Avian flu











Pelican Watch

# Close encounters of the feathered kind





### Birds you are likely to see!



































??



# Signs of success



2023/24



|                                                                                |                                          |         |        |                     |                |          |              |                                                                                                                                                                                                    |                          |                |            |              |