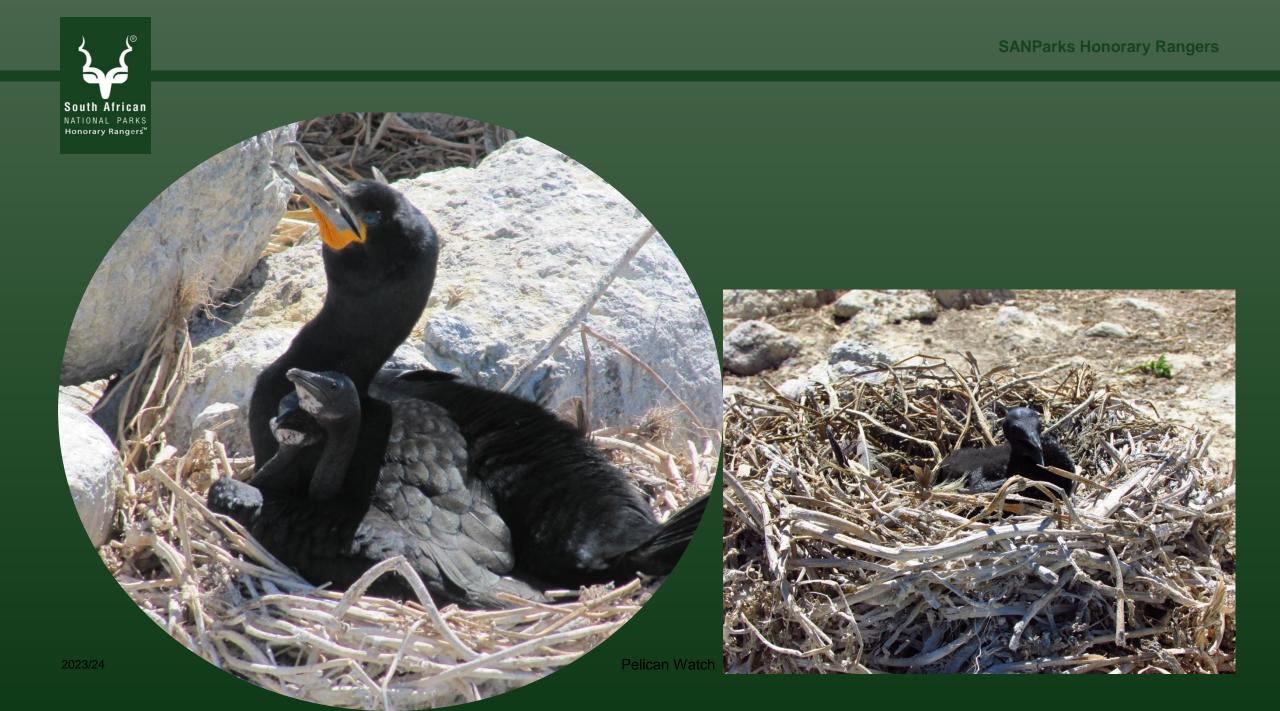

#### Pelican Watch - the good, the bad and the ugly

Beverley and Mike Moll, SANParks Honorary Rangers: West Coast Region

©BMMM

Pelican Watch

#### What is Pelican Watch?

#### **Conservation project**

SANParks Honorary Rangers: West Coast Region assist the Marine section of the West Coast National Park during the breeding season from late October to middle February of the colonies of Cape Cormorant and Cape Gannet on the islands

#### **Major Objectives**

- Protect the breeding colonies by chasing the Great White Pelican off the islands
- Monitor the behaviour of the Cape Fur Seal around the islands – and chase off the island
- Provide valuable data to enable scientific decisions on the management of the island colonies