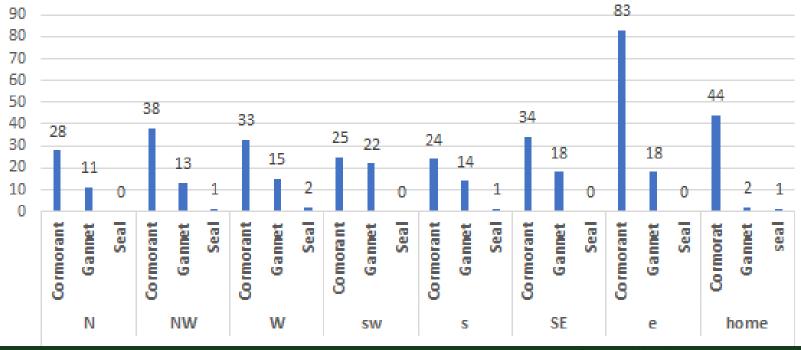

# Signs of success

2023/24

|                                                                                |                                          |         |        |                     |                |          |              |                                                                                                                                                                                                    |                          |                |            |              |           |                          |                | SA         | NF                        | Par             | ks              | Нс                       | nc             | rar       | 'y Ra                                               | ang         |
|--------------------------------------------------------------------------------|------------------------------------------|---------|--------|---------------------|----------------|----------|--------------|----------------------------------------------------------------------------------------------------------------------------------------------------------------------------------------------------|--------------------------|----------------|------------|--------------|-----------|--------------------------|----------------|------------|---------------------------|-----------------|-----------------|--------------------------|----------------|-----------|-----------------------------------------------------|-------------|
| Shift:                                                                         | Leader:                                  |         |        |                     |                |          |              |                                                                                                                                                                                                    |                          |                |            |              |           |                          |                |            |                           |                 |                 |                          |                |           |                                                     |             |
| Pelican Watch                                                                  | Season 2023 / 2024<br>Book<br>023 - 2024 |         |        |                     |                |          |              |                                                                                                                                                                                                    |                          |                |            |              |           |                          |                |            |                           |                 |                 |                          |                |           |                                                     |             |
| Jutten Island Data                                                             |                                          |         |        | 4                   | Aller          | 3        |              |                                                                                                                                                                                                    |                          |                |            |              |           |                          |                |            |                           |                 |                 |                          |                |           |                                                     |             |
| Welcome to Pelican Watch 20                                                    | 023 - 2024                               |         |        |                     | 2              |          |              | - 1                                                                                                                                                                                                |                          |                |            |              |           |                          |                |            |                           |                 |                 |                          |                |           |                                                     |             |
| Thank you for volunteering your time. We hope yo                               | u enjoy your stay on the Isla            | inds!   |        | ×                   | T              |          |              | - 1                                                                                                                                                                                                |                          |                |            |              |           |                          |                |            |                           |                 |                 |                          |                |           |                                                     |             |
| Conte                                                                          | ents                                     |         |        |                     |                |          |              | - 1                                                                                                                                                                                                |                          |                |            |              |           |                          |                |            |                           |                 |                 |                          |                |           |                                                     |             |
| Map indicating Areas                                                           | Form 9 Crown and Bank Co                 | ormoran | nt nes | t count             |                |          |              | - 1                                                                                                                                                                                                |                          |                |            |              |           |                          |                |            |                           |                 |                 |                          |                |           |                                                     |             |
| Form 1 Daily Pelican Field chasing form                                        | Form 10 Sacred Ibis and H                | adada c | ount   |                     |                |          |              | - 1                                                                                                                                                                                                |                          |                |            |              |           |                          |                |            |                           | F               | Рe              | lic                      | ar             | hΝ        | /isit                                               | tS          |
| Form 2 Daily Seal predation observation sheet                                  | Form 11 Bird rings found                 |         |        |                     |                |          |              |                                                                                                                                                                                                    |                          |                |            |              |           |                          |                |            |                           |                 |                 |                          |                |           |                                                     |             |
| Form 3 Daily Gull Predation of Cormorant Eggs. and Chicks                      | Form 12 Reporting of sus                 |         |        |                     |                |          |              |                                                                                                                                                                                                    |                          |                |            |              |           |                          |                |            |                           |                 |                 |                          |                |           |                                                     |             |
| Form 4 Daily Crow, Ibis and <u>Hadada</u> predation<br>observation sheet       | on land<br>Form 13 Incidental repor      |         |        |                     |                |          |              | F                                                                                                                                                                                                  | Form '                   | 1: PF          |            | N CI         | IA SI     | IG FI                    | FLD            | FO         | RM                        |                 |                 |                          |                |           |                                                     |             |
| Form 5 Daily Kelp Gull other predation observation sheet                       | Pelican Watch Shift Da                   |         | _      |                     |                |          |              |                                                                                                                                                                                                    |                          |                |            |              |           |                          |                |            |                           |                 |                 |                          |                |           |                                                     |             |
| Form 6 Daily Record of Dead Seals and Birds found on the island – non predated | and death - SANParks                     |         | Pr     | edations<br>oserved | not seen       | arriving |              | in the Island or surrounding water, Over-fly<br>Island Over-flying pelican put off from landing by people on groun<br>In the colony, swallowing chicks – characteristic beak- in the air- movement |                          |                |            |              |           |                          |                |            |                           |                 | und             |                          |                |           |                                                     |             |
| Form 7 Weather Conditions                                                      | Pelican Watch Shift Da<br>SANParks copy  |         | ÷      |                     |                |          |              |                                                                                                                                                                                                    |                          |                |            |              |           |                          |                |            |                           |                 |                 |                          |                |           |                                                     |             |
| Form8 Oystercatcher and Penguin count                                          | Dates                                    |         |        |                     |                |          |              |                                                                                                                                                                                                    |                          |                |            |              |           |                          |                |            |                           | Totals          |                 |                          |                |           |                                                     |             |
|                                                                                |                                          |         |        |                     | Visits on land | Gwenying | No of chicks | Overtying                                                                                                                                                                                          | No of chicks<br>preduted | Visits on land | Gwartiying | No of chides | Overfying | No of chides<br>preduted | Visits on land | Greenlying | No of childes<br>preduted | Visits on land  | Ownying         | No of chides<br>preduted | Visits on land | Charthing | Visits (add<br>land and<br>Syling)<br>No of childes | R US recent |
|                                                                                |                                          |         |        | NW                  | _              | _        | _            | _                                                                                                                                                                                                  |                          |                | _          | _            |           |                          |                |            |                           | $\rightarrow$   | $\dashv$        | $\rightarrow$            | +              | +         |                                                     | _           |
|                                                                                |                                          |         |        | w                   |                |          | -            |                                                                                                                                                                                                    |                          |                | +          | +            | +         |                          |                | -          |                           | $\rightarrow$   | $\dashv$        | $\neg$                   | +              | +         | +                                                   | $\vdash$    |
| l collect information on, for                                                  |                                          |         | ectors | SW                  |                |          |              |                                                                                                                                                                                                    |                          |                |            |              |           |                          |                |            |                           |                 |                 |                          |                |           |                                                     |             |
|                                                                                |                                          |         | Sec    | S                   |                |          |              |                                                                                                                                                                                                    |                          |                |            |              |           |                          |                |            |                           | $ \rightarrow $ | $ \rightarrow$  | $ \rightarrow $          | $\perp$        | $\perp$   | _                                                   |             |
|                                                                                |                                          |         |        | SE<br>E             |                | _        | _            | +                                                                                                                                                                                                  |                          |                | +          | _            | +         |                          |                |            |                           | $\rightarrow$   | $\rightarrow$   | $\rightarrow$            | +              | +         | +                                                   | -           |
| ation                                                                          |                                          |         |        | NE                  |                |          | -            | -                                                                                                                                                                                                  |                          |                | +          | -            | -         |                          |                | -          |                           | $\rightarrow$   | $\dashv$        | $\rightarrow$            | +              | +         | -                                                   |             |
| and Penguin counts                                                             |                                          |         |        | TOTALS              | 5              |          |              |                                                                                                                                                                                                    |                          |                |            |              |           |                          |                |            |                           |                 | $ \rightarrow $ | $ \rightarrow $          | +              | +         |                                                     | $\vdash$    |
| itions                                                                         |                                          |         |        |                     | Pleas          | e cop    | y the c      | lata in                                                                                                                                                                                            | Grey                     | Colum          | n ove      | r onto       | the s     | summa                    | ary sh         | ieet (     | on co                     | mplet           | tion o          | əf you                   | ır shif        | Во        | oth colum                                           |             |
|                                                                                | P                                        |         |        |                     |                |          |              |                                                                                                                                                                                                    |                          |                |            |              |           |                          |                |            |                           |                 |                 |                          | _              |           |                                                     | _           |