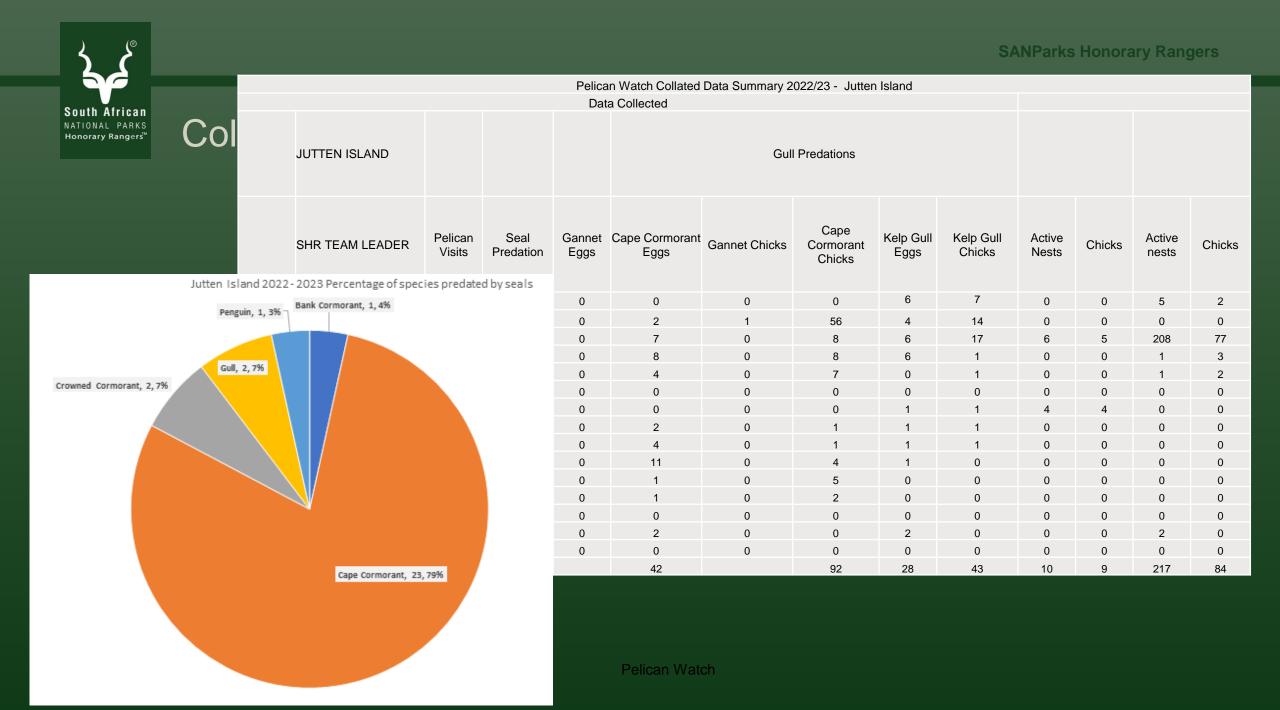

|         |        |                     |                |          |              |                                                                                                                                                                                                    |                          |                |            |              |           |                          |                |            |                           |                 |                 |                          | _              |           |                                                     | _           |

Rangers

Other forms used colle example,

- Kelp Gull predation
- Oystercatcher and •

- Weather conditions
- Seal predation
- Dead birds and seals •





#### Malgas Island 2022 23 Dead Birds and Seals found on the Island by area





2023/24

















### Future of the watch



Pelican Watc

- 2023/24













**SANParks Honorary Rangers** 

We need...

SANParks helping to get us there and back and supporting our stay on the islands!













We need...

Public support to enable maintenance of the islands and the Watch

**SANParks Honorary Rangers** 

iican Watch





Captain Gannet's 10 key PW points

- 1. Read the manual
- Make up a crew of 5 (or 6) for Jutten or 3 (or 4) for Malgas and apply together!
- Make sure there is an SHR qualified for West Coast in your team
- Remember to contact <u>pelicanwatch.wcshr@gmail.com</u> with any questions
- 5. Read the manual!!!
- Pack wisely and make sure you have everything on th