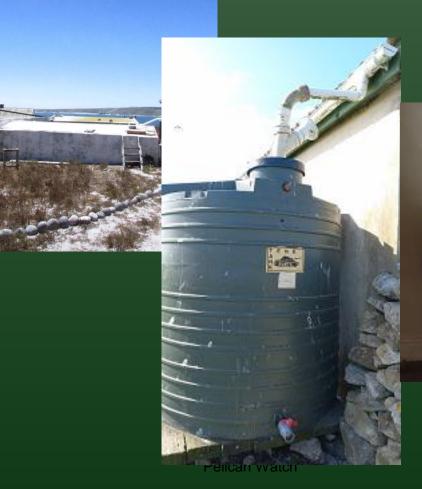

es of Cape Cormorant and Cape Gannet on the islands

#### **Major Objectives**

- Protect the breeding colonies by chasing the Great White Pelican off the islands
- Monitor the behaviour of the Cape Fur Seal around the islands – and chase off the island
- Provide valuable data to enable scientific decisions on the management of the island colonies





#### What is Pelican Watch?

Humble beginnings

Doctoral theses De Ponte Machado, M. 2010. Food supplementation, population growth and impacts of Great White Pelicans on breeding seabirds. PhD Thesis, University of Cape Town. Supervisors: Les Underhill, Peter Ryan, Rob Crawford and Rauri Bowie.















# Stone walls on the islands













# Breakfast on the island



2023/24























#### Water, water, water....







Gas, gas, gas...



### Solar solar solar....







#### Communication?



#### Communing with nature?









The different SHR regions that our 2023/4 volunteers come from



#### CHALLENGES











#### JETTY ON JUTTEN









#### JETTY ON MALGAS











# Patrolling for problems



2023/2-



#### Paths of righteousness









#### Look out!





Pelican Watch



#### Public enemy #1 and Public enemy #2







# Predation by Public enemy #3





Pelican vvatch



#### Their fate was sealed....







# Look in the pouch...











## Avian flu











Pelican Watch

# Close encounters of the feathered kind





### Birds you are likely to see!



































??



# Signs of success



2023/24



|