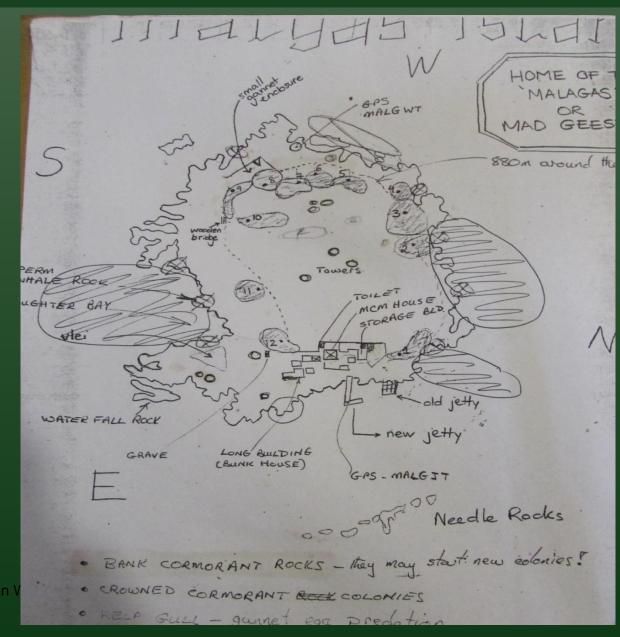

#### Pelican Watch - the good, the bad and the ugly

Beverley and Mike Moll, SANParks Honorary Rangers: West Coast Region



©BMMM









Pelican Watch



#### SALDANHA BAY



Park office – our departure point

2023/24





#### JUTTEN ISLAND













# The Pelican Watch



Pelican Watc

- 2023/24



#### What is Pelican Watch?

#### **Conservation project**

SANParks Honorary Rangers: West Coast Region assist the Marine section of the West Coast National Park during the breeding season from late October to middle February of the colonies of Cape Cormorant and Cape Gannet on the islands

#### **Major Objectives**

- Protect the breeding colonies by chasing the Great White Pelican off the islands
- Monitor the behaviour of the Cape Fur Seal around the islands – and chase off the island
- Provide valuable data to enable scientific decisions on the management of the island colonies





#### What is Pelican Watch?

Humble beginnings

Doctoral theses De Ponte Machado, M. 2010. Food supplementation, population growth and impacts of Great W