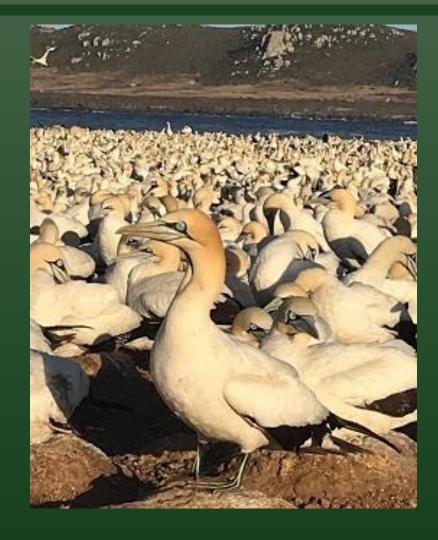

#### **Conservation project**

SANParks Honorary Rangers: West Coast Region assist the Marine section of the West Coast National Park during the breeding season from late October to middle February of the colonies of Cape Cormorant and Cape Gannet on the islands

#### **Major Objectives**

- Protect the breeding colonies by chasing the Great White Pelican off the islands
- Monitor the behaviour of the Cape Fur Seal around the islands – and chase off the island
- Provide valuable data to enable scientific decisions on the management of the island colonies