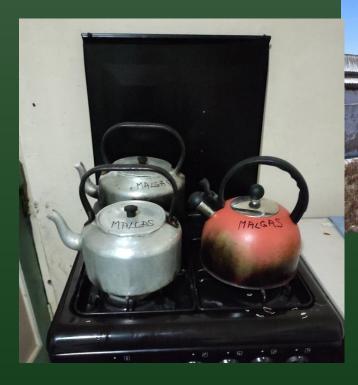

nies of Cape Cormorant and Cape Gannet on the islands

#### **Major Objectives**

- Protect the breeding colonies by chasing the Great White Pelican off the islands
- Monitor the behaviour of the Cape Fur Seal around the islands – and chase off the island
- Provide valuable data to enable scientific decisions on the management of the island colonies





#### What is Pelican Watch?

Humble beginnings

Doctoral theses De Ponte Machado, M. 2010. Food supplementation, population growth and impacts of Great White Pelicans on breeding seabirds. PhD Thesis, University of Cape Town. Supervisors: Les Underhill, Peter Ryan, Rob Crawford and Rauri Bowie.















# Stone walls on the islands













# Breakfast on the island



2023/24























#### Water, water, water....







Gas, gas, gas...



### Solar solar solar....







#### Communication?



#### Communing with nature?









The different SHR regions that our 2023/4 volunteers come from



#### CHALLENGES











#### JETTY ON JUTTEN









#### JETTY ON MALGAS











# Patrolling for problems



2023/2-



#### Paths of righteousness









#### Look out!





Pelican Watch



#### Public enemy #1 and Public enemy #2







# Predation by Public enemy #3





Pelican vvatch



#### Their fate was sealed....







# Look in the pouch...











## Avian flu











Pelican Watch

# Close encounters of the feathered kind





### Birds you are likely to see!



































??



# Signs of success



2023/24



|