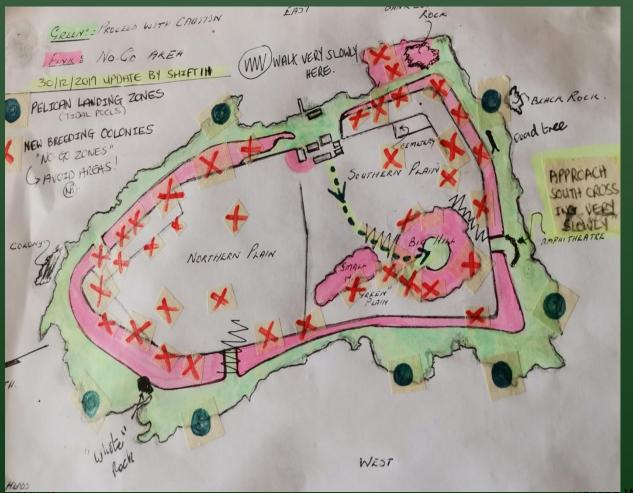

#### Pelican Watch - the good, the bad and the ugly

Beverley and Mike Moll, SANParks Honorary Rangers: West Coast Region



©BMMM









Pelican Watch



#### SALDANHA BAY



Park office – our departure point

2023/24





#### JUTTEN ISLAND













# The Pelican Watch



Pelican Watc

- 2023/24



#### What is Pelican Watch?

#### **Conservation project**

SANParks Honorary Rangers: West Coast Region assist the Marine section of the West Coast National Park during the breeding season from late October to middle February of the colonies of Cape Cormorant and Cape Gannet on the islands

#### **Major Objectives**

- Protect the breeding colonies by chasing the Great White Pelican off the islands
- Monitor the behaviour of the Cape Fur Seal around the islands – and chase off the island
- Provide valuable data to enable scientific decisions on the management of the island colonies





#### What is Pelican Watch?

Humble beginnings

Doctoral theses De Ponte Machado, M. 2010. Food supplementation, population growth and impacts